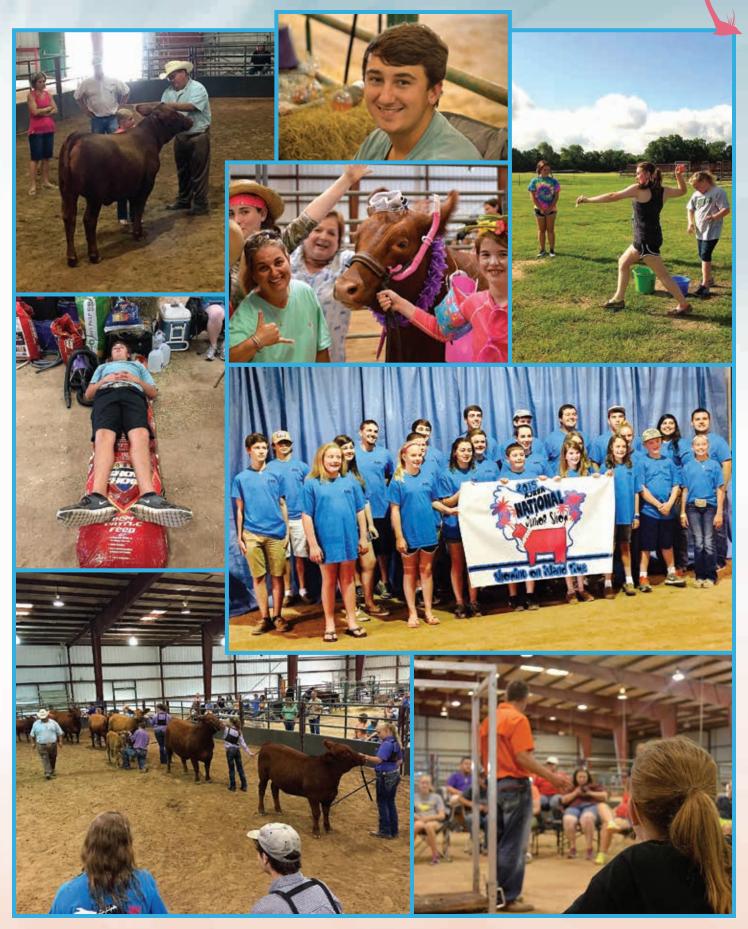

# 2015 AJRBA National

### A Message From the Junior Committee Advisors

We would like to congratulate all of the American Junior Red Brangus Association (AJRBA) members that participated in the AJRBA National Junior Show. This year's show was held in the beautiful hill country in Kerrville, Texas. All the junior members and their families enjoyed several activities such as: paintball, water ball fights, swimming, costume contests, skillathon, quiz bowl, livestock judging, showmanship, team-fitting contest and of course the livestock show.

We would like to thank Sullivan's Stock Show U and Mr. Levi Douglass for providing a fitting demonstration to our juniors. This was a wonderful seminar that gave our exhibitors pointers on grooming, clipping and daily care of their animals. It was great to see our juniors put the skills learned into use at the teamfitting contest and then again at the livestock show itself.

This year's show had several first time exhibitors and many returning as veterans to the show. There were 30 exhibitors and 61 entries in the show. Special thanks to Mr. Mitch Thomas of Raymondville, Texas, who evaluated the cattle this year.

### A Note From the Junior President

Howdy! What a great 2015 AJRBA National Junior Show we had this past June in Kerrville, Texas. It was wonderful to be back in Texas for such

an outstanding week. We kicked off the show with a pizza and pool party at the YO Ranch Hotel. In fact, after each day of the show, the pool was full of juniors and their parents enjoying the rustic beauty of the hotel.

The theme for this year was "Showing on Island Time," based on a suggestion from one of our officers. Throughout the year, officers and junior members were asked for their input on theme, locations, contests etc. More than 10 different locations were assessed

as a potential site for the junior show and Kerrville's newly renovated and expanded youth exhibition center came out on top. Based on junior input, the

show was bigger and better than ever and included a new team fitting contest. After an informative clinic provided by Sullivan's Stock Show U, juniors divided into teams of two and had 30 minutes to fit a heifer. Everyone learned a lot and enjoyed the contest!

Other fun facts from this year's show include a record number of juniors and their animals competed in the costume contest. There were 19 creative and distinctive costumes which were judged by a panel of individuals from the

Kerrville Visitors Bureau. The quiz bowl had a record number of teams competing and we were fortunate to have ARBA Director Trevor Reifel running the bowl again for us this year. The first ever continuing education scholarships were awarded to two college students along with two graduating high school students. Last, but certainly not least, the live and silent auction brought in a record total of over \$12,000!

# Scenes From 'Showin on Island Time'