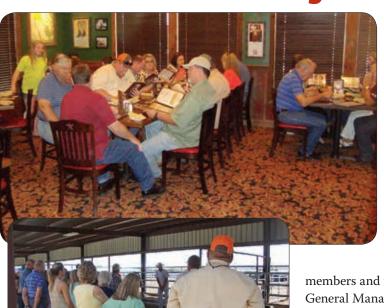

# **ARBA Field Day a Success**

T t was a full house for the July 25th American Red Brangus Association (ARBA) board meeting in College Station. Directors discussed current business and listened to suggestions and concerns from the members present. After the meeting the directors, members and their families enjoyed a lively lunch provided by ARBA at Salt Grass Steak House. Happy Birthday was sung to a surprised Grace Gingles, wife of ARBA President Dr. Gingles. It was a wonderful time for members and their families to socialize and share their love for the Red Brangus cattle.

A tour of the Genetic Development Center in Navasota, Texas, followed lunch. Directors, members and their families were given a tour of the facilities by General Manager Ryan Doerner. If you would like to learn more about the Genetic Development Center and the services they offer, visit their website www.geneticdevelopmentcenter.com.